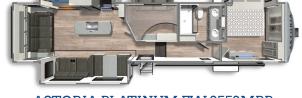

#### TRAVEL TRAILER FLOORPLANS

ASTORIA TRAVEL TRAILER 2703RB

Length: 31' 11" Weight: 6,575 Sleeps: 2-4

ASTORIA TRAVEL TRAILER 2623RK

**Length**: 30' 11" **Weight**: 7,335 lbs **Sleeps**: 2-4

ASTORIA TRAVEL TRAILER 2903BH

**Length**: 33'9" **Weight**: 6,941 lbs **Sleeps:** 8-10

**ASTORIA TRAVEL TRAILER 2913FK** 

**Length**: 33' 11" **Weight**: 7,428 lbs **Sleeps:** 2-4

ASTORIA TRAVEL TRAILER 3313RL

**Length:** 36' 11" **Weight:** 8,551 lbs **Sleeps:** 2-4