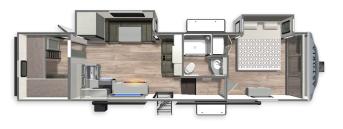

#### **HALF-TON SERIES**

ASTORIA HALF TON FW 230ML Length: 27'11" Weight: 7,285 lbs Sleeps: 2-3

ASTORIA HALF TON FW 250RD Length: 29' 11" Weight: 7,870 lbs Sleeps: 2-3

ASTORIA HALF TON FW 260RK Length: 30' 11" Weight: 8,280 lbs Sleeps: 3-4

ASTORIA HALF TON FW 280BH Length: 32' 11" Weight: TBD Sleeps: 6-8

ASTORIA HALF TON FW 300RL Length: 34' 10" Weight: TBD Sleeps: 3-4

ASTORIA HALF TON FW 320BH Length: 36' 10" Weight: TBD Sleeps: 6-8