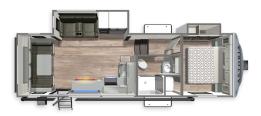

#### TRAVEL TRAILER FLOORPLANS

ASTORIA TRAVEL TRAILER 2703RB

Length: 31' 11" Weight: 6,575 Sleeps: 2-4

ASTORIA TRAVEL TRAILER 2623RK

**Length**: 30' 11" **Weight**: 7,335 lbs **Sleeps**: 2-4

ASTORIA TRAVEL TRAILER 2903BH

**Length**: 33'9" **Weight**: 6,941 lbs **Sleeps:** 8-10

**ASTORIA TRAVEL TRAILER 2913FK** 

**Length**: 33' 11" **Weight**: 7,428 lbs **Sleeps:** 2-4

ASTORIA TRAVEL TRAILER 3313RL

**Length:** 36' 11" **Weight:** 8,551 lbs **Sleeps:** 2-4