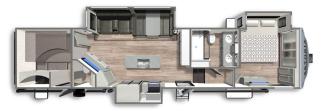

#### **HALF-TON SERIES**

ASTORIA HALF TON FW 230ML Length: 27'11" Weight: 7,285 lbs Sleeps: 2-3

ASTORIA HALF TON FW 250RD Length: 29' 11" Weight: 7,870 lbs Sleeps: 2-3

ASTORIA HALF TON FW 260RK Length: 30' 11" Weight: 8,280 lbs Sleeps: 3-4

ASTORIA HALF TON FW 280BH Length: 32' 11" Weight: TBD Sleeps: 6-8

ASTORIA HALF TON FW 300RL Length: 34' 10" Weight: TBD Sleeps: 3-4

ASTORIA HALF TON FW 320BH Length: 36' 10" Weight: TBD Sleeps: 6-8