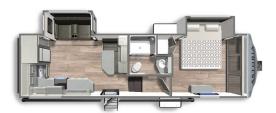

**Length**: 33'9" **Weight**: 6,941 lbs **Sleeps:** 8-10

**ASTORIA TRAVEL TRAILER 2913FK** 

**Length**: 33' 11" **Weight**: 7,428 lbs **Sleeps:** 2-4

ASTORIA TRAVEL TRAILER 3313RL

**Length:** 36' 11" **Weight:** 8,551 lbs **Sleeps:** 2-4