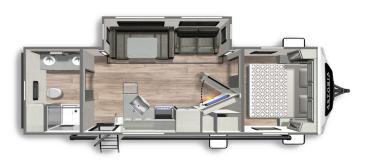

#### TRAVEL TRAILER FLOORPLANS

ASTORIA TRAVEL TRAILER 2703RB

Length: 31' 11" Weight: 6,575 Sleeps: 2-4

ASTORIA TRAVEL TRAILER 2623RK

**Length**: 30' 11" **Weight**: 7,335 lbs **Sleeps**: 2-4

ASTORIA TRAVEL TRAILER 2903BH

**Length**: 33'9" **Weight**: 6,941 lbs **Sleeps:** 8-10

**ASTORIA TRAVEL TRAILER 2913FK** 

**Length**: 33' 11" **Weight**: 7,428 lbs **Sleeps:** 2-4

ASTORIA TRAVEL TRAILER 3313RL

**Length:** 36' 11" **Weight:** 8,551 lbs **Sleeps:** 2-4

#### ASTORIA TRAVEL TRAILER 3203BH

**Length**: 36'10" **Weight**: 7,849 lbs **Sleeps**: 8-10