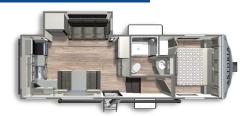

#### TRAVEL TRAILER FLOORPLANS

ASTORIA TRAVEL TRAILER 2703RB

Length: 31' 11" Weight: 6,575 Sleeps: 2-4

ASTORIA TRAVEL TRAILER 2623RK

**Length**: 30' 11" **Weight**: 7,335 lbs **Sleeps**: 2-4

ASTORIA TRAVEL TRAILER 2903BH