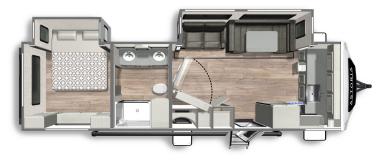

**Length**: 33'9" **Weight**: 6,941 lbs **Sleeps:** 8-10

**ASTORIA TRAVEL TRAILER 2913FK** 

**Length**: 33' 11" **Weight**: 7,428 lbs **Sleeps:** 2-4

ASTORIA TRAVEL TRAILER 3313RL

**Length:** 36' 11" **Weight:** 8,551 lbs **Sleeps:** 2-4

#### ASTORIA TRAVEL TRAILER 3203BH

**Length**: 36'10" **Weight**: 7,849 lbs **Sleeps**: 8-10