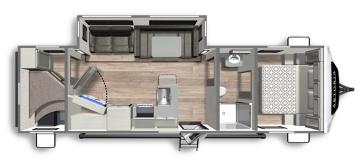

#### TRAVEL TRAILER FLOORPLANS

ASTORIA TRAVEL TRAILER 2703RB

Length: 31' 11" Weight: 6,575 Sleeps: 2-4

ASTORIA TRAVEL TRAILER 2623RK

**Length**: 30' 11" **Weight**: 7,335 lbs **Sleeps**: 2-4

ASTORIA TRAVEL TRAILER 2903BH

**Length**: 33'9" **Weight**: 6,941 lbs **Sleeps:** 8-10

**ASTORIA TRAVEL TRAILER 2913FK** 

**Length**: 33' 11" **Weight**: 7,428 lbs **Sleeps:** 2-4

ASTORIA TRAVEL TRAILER 3313RL

**Length:** 36' 11" **Weight:** 8,551 lbs **Sleeps:** 2-4