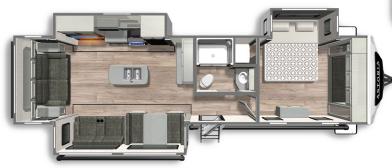

#### ASTORIA TRAVEL TRAILER 3203BH

**Length**: 36'10" **Weight**: 7,849 lbs **Sleeps**: 8-10