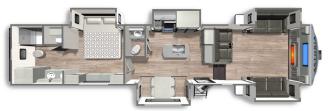

**Length**: 33'9" **Weight**: 6,941 lbs **Sleeps:** 8-10

**ASTORIA TRAVEL TRAILER 2913FK** 

**Length**: 33' 11" **Weight**: 7,428 lbs **Sleeps:** 2-4

ASTORIA TRAVEL TRAILER 3313RL

**Length:** 36' 11" **Weight:** 8,551 lbs **Sleeps:** 2-4

#### ASTORIA TRAVEL TRAILER 3203BH

**Length**: 36'10" **Weight**: 7,849 lbs **Sleeps**: 8-10