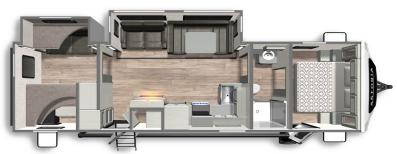

#### TRAVEL TRAILER FLOORPLANS

ASTORIA TRAVEL TRAILER 2703RB

Length: 31' 11" Weight: 6,575 Sleeps: 2-4

ASTORIA TRAVEL TRAILER 2623RK

**Length**: 30' 11" **Weight**: 7,335 lbs **Sleeps**: 2-4

ASTORIA TRAVEL TRAILER 2903BH

**Length**: 33'9" **Weight**: 6,941 lbs **Sleeps:** 8-10

**ASTORIA TRAVEL TRAILER 2913FK** 

**Length**: 33' 11" **Weight**: 7,428 lbs **Sleeps:** 2-4

ASTORIA TRAVEL TRAILER 3313RL

**Length:** 36' 11" **Weight:** 8,551 lbs **Sleeps:** 2-4