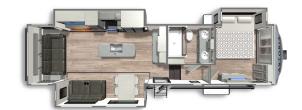

#### **PLATINUM SERIES**

ASTORIA PLATINUM FW 3173RLP Length: 35' 11" Weight: 10,016 lbs Sleeps: 3-4

ASTORIA PLATINUM FW 3553MBP Length: 39'11" Weight: 11,551 lbs Sleeps: 8-10

ASTORIA PLATINUM FW 3603LFP Length: 40'9" Weight: 11,510 lbs Sleeps: 6-8

ASTORIA PLATINUM FW 3803FLP Length: 42'5" Weight: 11,957 lbs Sleeps: 6-8