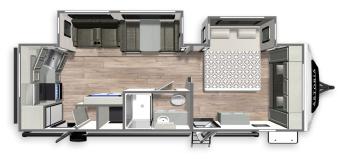

#### TRAVEL TRAILER FLOORPLANS

ASTORIA TRAVEL TRAILER 2703RB

Length: 31' 11" Weight: 6,575 Sleeps: 2-4

ASTORIA TRAVEL TRAILER 2623RK

**Length**: 30' 11" **Weight**: 7,335 lbs **Sleeps**: 2-4

ASTORIA TRAVEL TRAILER 2903BH

**Length**: 33'9" **Weight**: 6,941 lbs **Sleeps:** 8-10

**ASTORIA TRAVEL TRAILER 2913FK** 

**Length**: 33' 11" **Weight**: 7,428 lbs **Sleeps:** 2-4

ASTORIA TRAVEL TRAILER 3313RL

**Length:** 36' 11" **Weight:** 8,551 lbs **Sleeps:** 2-4