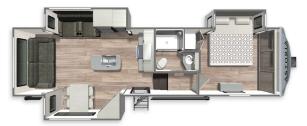

#### **PLATINUM SERIES**

ASTORIA PLATINUM FW 3173RLP Length: 35' 11" Weight: 10,016 lbs Sleeps: 3-4

ASTORIA PLATINUM FW 3553MBP Length: 39'11" Weight: 11,551 lbs Sleeps: 8-10

ASTORIA PLATINUM FW 3603LFP Length: 40'9" Weight: 11,510 lbs Sleeps: 6-8

ASTORIA PLATINUM FW 3803FLP Length: 42'5" Weight: 11,957 lbs Sleeps: 6-8