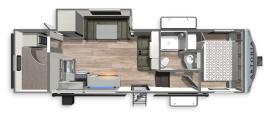

#### ASTORIA TRAVEL TRAILER 3203BH

**Length**: 36'10" **Weight**: 7,849 lbs **Sleeps**: 8-10